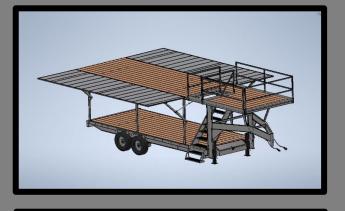

| ADDITIONAL OPTIONS                               |  |
|--------------------------------------------------|--|
| Dual Hydraulic Jacks - Electric over hydraulic   |  |
| Bumper Pull Setup - 4 x 6 in. Rec Tube           |  |
| Dual Side Platforms - 20 ft. Long x 6 ft. Wide   |  |
| Single Side Platforms - 20 ft. Long x 6 ft. Wide |  |
| Seed Delivery - Vacuum System                    |  |
|                                                  |  |