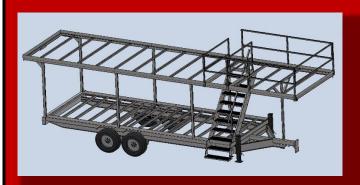

| SPF | ·()/=/ | 'CA7 |  |
|-----|--------|------|--|
|     |        |      |  |
|     |        |      |  |

| DESCRIPTION                                                |
|------------------------------------------------------------|
| MODEL - LAD 2016                                           |
| GVWR - 16,000 lbs.                                         |
| Over All Length - appox. 29 ft. 6 in. (Approximate)        |
| Over All Width - 102 in.                                   |
| Empty Weight - 8,000 lbs.                                  |
| RUNNING GEAR                                               |
| Axle - 8,000 lbs.                                          |
| Brakes - Electric                                          |
| Single Tires - 4) ST215/75R17.5 Load Range (H)             |
| Wheels - 17.5 x 6.75 8 Bolt White mod                      |
| FRAME                                                      |
| Main Frame - 10 in. Junior I-beam                          |
| Cross Members - 3 in. Channel                              |
| Gooseneck Tongue - 10 in. Junior I-beam                    |
| LOWER DECK                                                 |
| Size - 20 ft. Long x 97 in. Wide                           |
| Material - 2 x 8 Treated kiln dried pine                   |
| TOP DECK                                                   |
| Size - 29 ft 6 in. x 92 in.                                |
| Center Landing - 20 ft. Long x 92 in. Wide                 |
| Material - 2 x 8 Treated kiln dried pine                   |
| Cross Members - 2 x 2 x 3/16" Angle                        |
| ELECTRICAL                                                 |
| Plug - 7 Way Molded Plug                                   |
| Wiring - Enclosed in conduit w/ junction boxes             |
| - connections soldered & shrink wrapped                    |
| Lights - Standard LED package                              |
| SAFETY                                                     |
| Chains - Rated to match                                    |
| Break Away - Battery, battery box, and switch              |
| Decals - Warning decals & reflective tape                  |
| ACCESSORIES                                                |
| Dual Jacks - 12K Side wind with drop legs                  |
| Tiedowns - E-Track on top and bottom deck                  |
| FINISH                                                     |
| PPG Paint - Industrial urethane- Black, Orange, Yel, White |