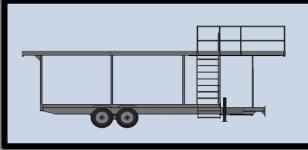

| SPF | ·()/=/ | 'CA7 |  |
|-----|--------|------|--|
|     |        |      |  |
|     |        |      |  |

| DESCRIPTION                                                |
|------------------------------------------------------------|
| MODEL - LAD 2016                                           |
| GVWR - 16,000 lbs.                                         |
| Over All Length - appox. 29 ft. 6 in. (Approximate)        |
| Over All Width - 102 in.                                   |
| Empty Weight - 8,000 lbs.                                  |
| RUNNING GEAR                                               |
| Axle - 8,000 lbs.                                          |
| Brakes - Electric                                          |
| Single Tires - 4) ST215/75R17.5 Load Range (H)             |
| Wheels - 17.5 x 6.75 8 Bolt White mod                      |
| FRAME                                                      |
| Main Frame - 10 in. Junior I-beam                          |
| Cross Members - 3 in. Channel                              |
| Gooseneck Tongue - 10 in. Junior I-beam                    |
| LOWER DECK                                                 |
| Size - 20 ft. Long x 97 in. Wide                           |
| Material - 2 x 8 Treated kiln dried pine                   |
| TOP DECK                                                   |
| Size - 29 ft 6 in. x 92 in.                                |
| Center Landing - 20 ft. Long x 92 in. Wide                 |
| Material - 2 x 8 Treated kiln dried pine                   |
| Cross Members - 2 x 2 x 3/16" Angle                        |
| ELECTRICAL                                                 |
| Plug - 7 Way Molded Plug                                   |
| Wiring - Enclosed in conduit w/ junction boxes             |
| - connections soldered & shrink wrapped                    |
| Lights - Standard LED package                              |
| SAFETY                                                     |
| Chains - Rated to match                                    |
| Break Away - Battery, battery box, and switch              |
| Decals - Warning decals & reflective tape                  |
| ACCESSORIES                                                |
| Dual Jacks - 12K Side wind with drop legs                  |
| Tiedowns - E-Track on top and bottom deck                  |
| FINISH                                                     |
| PPG Paint - Industrial urethane- Black, Orange, Yel, White |